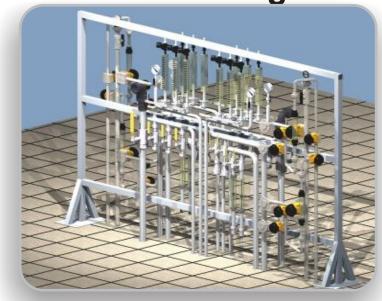

## Service Solutions

2D/3D Design

**NEHP** has a fully-staffed design department with full-time, in-house design engineers. We work in SolidWorks® and AutoCAD® and have the ability to provide our customers with complete 3D drawings to streamline your engineering approval process and 2D drawings and submittals to facilitate your architectural planning and layout.

## Our Services Include:

- Facility layout
- Piping fabrication packages
- Complete document turnover packages
- Integrated modular implementation for turnkey installations
- Complete space planning
- BIM modeling